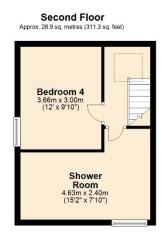

Internally, the three-storey property boasts extremely spacious living accommodation briefly comprising of an entrance hall, two reception rooms, fitted dining kitchen, utility room, basement level storage, four double bedrooms, bathroom and shower room.

Total area: approx. 180.1 sq. metres (1938.5 sq. feet) Reside Estate Agency Plan produced using PlanUp.

4 Smith Street, Rochdale Lancashire, OL16 1TU Tel: 01706 356633

Email: enquiries@reside.agency

www.reside.agency