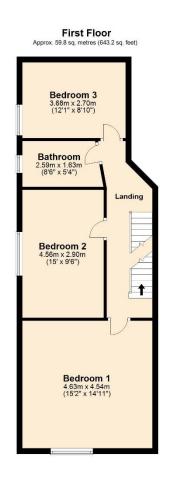

# **Ground Floor** Dining Kitchen 4.43m x 3.68m (14'6" x 12'1") Basement Approx. 27.0 sq. metres (290.6 sq. feet) Second Lounge 4.56m x 3.68m (15' x 12'1") Hall Storage 4.63m x 4.54m (15'2" x 14'11") Lounge 4.54m x 3.51m (14'11" x 11'6")

Total area: approx. 180.1 sq. metres (1938.5 sq. feet) Reside Estate Agency Plan produced using PlanUp.

4 Smith Street, Rochdale Lancashire, OL16 1TU Tel: 01706 356633

Email: enquiries@reside.agency

www.reside.agency